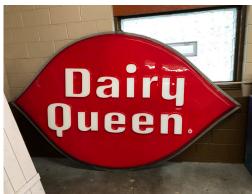

### 609 EAST LINCOLNWAY, MINERVA, OH 446576

PREVIEW: WEDNESDAY - FEBRUARY 3, 2021 - 4:00-5:00 PM PICKUP: THURSDAY - FEBRUARY 11, 2021 - 4:00-6:00 PM

INVENTORY: Hoshizaki ice machine – (2) Twin ice cream machines – (2) Single ice cream machines – (2) Shake machines – True refrigerated prep table – Cone + cup dispensers – Dump stand warmers – To-go containers – Reddy heater – Stainless steel table – Large DQ signs – Harley Davidson sign – Hand tools – Wheelbarrow – Exhaust hood filters – Air compressor – Chrome parlor stools – Countertop cooler – Dehumidifier – Echo gas blower – Werner 21' extension ladder – Stepladders – Blacktop filler – Light bulbs – Soup warmers – Stock pots – Ice buckets – Drink dispensers – Chill lines – etc.