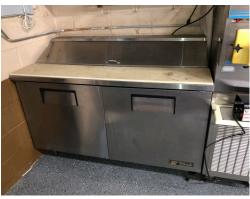

### 609 EAST LINCOLNWAY, MINERVA, OH 446576

PREVIEW: WEDNESDAY - FEBRUARY 3, 2021 - 4:00-5:00 PM PICKUP: THURSDAY - FEBRUARY 11, 2021 - 4:00-6:00 PM

INVENTORY: Hoshizaki ice machine – (2) Twin ice cream machines – (2) Single ice cream machines – (2) Shake machines – True refrigerated prep table – Cone + cup dispensers – Dump stand warmers – To-go containers – Reddy heater – Stainless steel table – Large DQ signs – Harley Davidson sign – Hand tools – Wheelbarrow – Exhaust hood filters – Air compressor – Chrome parlor stools – Countertop cooler – Dehumidifier – Echo gas blower – Werner 21' extension ladder – Stepladders – Blacktop filler – Light bulbs – Soup warmers – Stock pots – Ice buckets – Drink dispensers – Chill lines – etc.