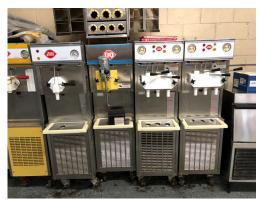

### 609 EAST LINCOLNWAY, MINERVA, OH 446576

PREVIEW: WEDNESDAY - FEBRUARY 3, 2021 - 4:00-5:00 PM PICKUP: THURSDAY - FEBRUARY 11, 2021 - 4:00-6:00 PM

INVENTORY: Hoshizaki ice machine – (2) Twin ice cream machines – (2) Single ice cream machines – (2) Shake machines – True refrigerated prep table – Cone + cup dispensers – Dump stand warmers – To-go containers – Reddy heater – Stainless steel table – Large DQ signs – Harley Davidson sign – Hand tools – Wheelbarrow – Exhaust hood filters – Air compressor – Chrome parlor stools – Countertop cooler – Dehumidifier – Echo gas blower – Werner 21' extension ladder – Stepladders – Blacktop filler – Light bulbs – Soup warmers – Stock pots – Ice buckets – Drink dispensers – Chill lines – etc.