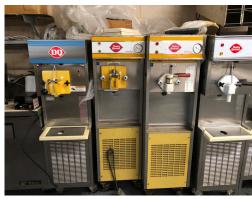

### 609 EAST LINCOLNWAY, MINERVA, OH 446576

PREVIEW: WEDNESDAY - FEBRUARY 3, 2021 - 4:00-5:00 PM PICKUP: THURSDAY - FEBRUARY 11, 2021 - 4:00-6:00 PM

INVENTORY: Hoshizaki ice machine – (2) Twin ice cream machines – (2) Single ice cream machines – (2) Shake machines – True refrigerated prep table – Cone + cup dispensers – Dump stand warmers – To-go containers – Reddy heater – Stainless steel table – Large DQ signs – Harley Davidson sign – Hand tools – Wheelbarrow – Exhaust hood filters – Air compressor – Chrome parlor stools – Countertop cooler – Dehumidifier – Echo gas blower – Werner 21' extension ladder – Stepladders – Blacktop filler – Light bulbs – Soup warmers – Stock pots – Ice buckets – Drink dispensers – Chill lines – etc.