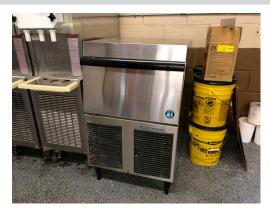

### 609 EAST LINCOLNWAY, MINERVA, OH 446576

PREVIEW: WEDNESDAY - FEBRUARY 3, 2021 - 4:00-5:00 PM PICKUP: THURSDAY - FEBRUARY 11, 2021 - 4:00-6:00 PM

INVENTORY: Hoshizaki ice machine – (2) Twin ice cream machines – (2) Single ice cream machines – (2) Shake machines – True refrigerated prep table – Cone + cup dispensers – Dump stand warmers – To-go containers – Reddy heater – Stainless steel table – Large DQ signs – Harley Davidson sign – Hand tools – Wheelbarrow – Exhaust hood filters – Air compressor – Chrome parlor stools – Countertop cooler – Dehumidifier – Echo gas blower – Werner 21' extension ladder – Stepladders – Blacktop filler – Light bulbs – Soup warmers – Stock pots – Ice buckets – Drink dispensers – Chill lines – etc.